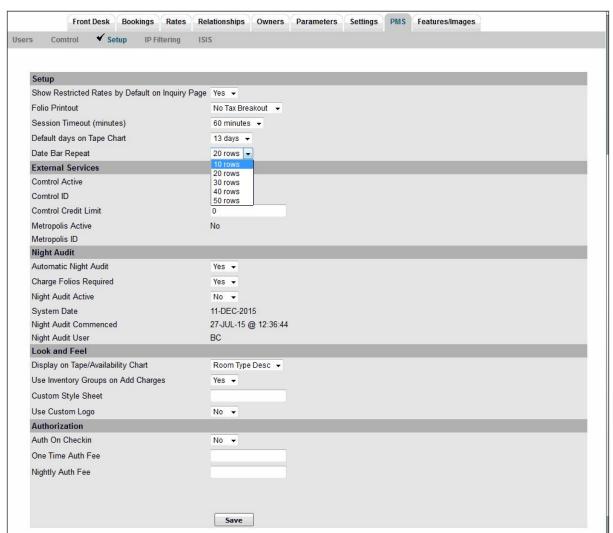

## **Date Bar Repeat**

Customize the default display of Rooms on the Tape Chart by choosing the number of rows to appear before a row break. This setting is chosen in SETUP | PMS | SETUP in the "Date Bar Repeat" setting. See instructions below.

The setting gives you the option to set a row break in multiples of 10. This allows you to show all of your Rooms in one list or break the rows to fit your Room Types. To change the sort order in which the Rooms appear, see Add or Edit Rooms

For example, if you have 13 Rooms and want them to appear on the Tape Chart without a break in the rows then, choose 20 rows, Or, you may have 20 rooms that you want display in with a row break. Choose 10 rows to create a row break and two sections or 20 rows to create one list. See the example below.

## **Change Row Break Setting**

- Go to SETUP | PMS | SETUP.
- In the first section "Setup" choose the number of rows in the drop down list in the "Date Bar Repeat" setting.
- Click Save.
- For the change to take effect and display on the Tape Chart, you need to log out and log in again.