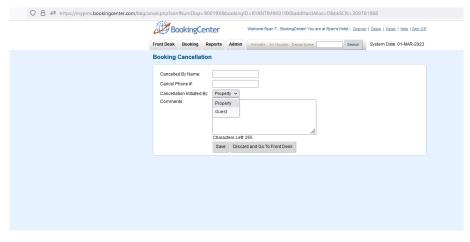

Please note that when cancelling a reservation within MyPMS for a Vrbo reservation, you can define "Cancellation Initiated By", which includes: Property, or Guest. The pulldown menu is as follows:

Frontdesk | Phone List | Housekeeping | AR Accounts | House Accounts | Pass On Log | Night Audit
Tape Chart | Booking by Inquiry | Booking by Availability | Group Wizard | Search Bookings | Search Group Bookings