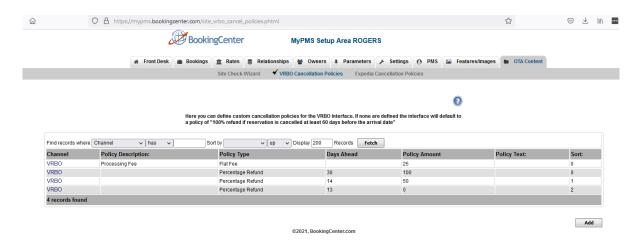

## **Vrbo Direct Connection - Cancellation Policies**

You have the ability to define unique and/or more specific cancellation policies that will apply to Vrbo. This can be found under the Set-up > OTA Content Vrbo Cancellation Policies section.